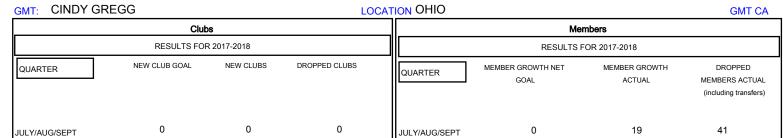

## District 13 OH2

Results as of: 01/31/2018

62

20

0

OCT/NOV/DEC

JAN/FEB/MAR

APR/MAY/JUNE

35

10

5

33

12

0

0

0

OCT/NOV/DEC

JAN/FEB/MAR

APR/MAY/JUNE

0

0

0

0