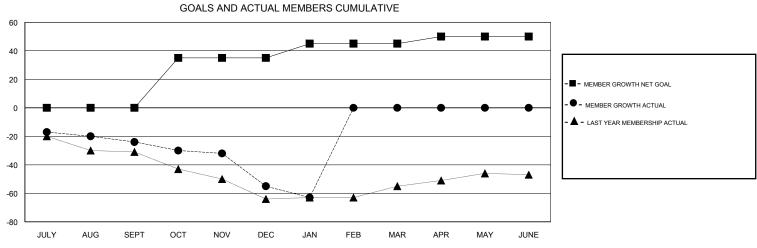

## District 13 OH2

Results as of: 01/31/2018

62

20

0

OCT/NOV/DEC

JAN/FEB/MAR

APR/MAY/JUNE

35

10

5

33

12

0

0

0

OCT/NOV/DEC

JAN/FEB/MAR

APR/MAY/JUNE

0

0

0

0